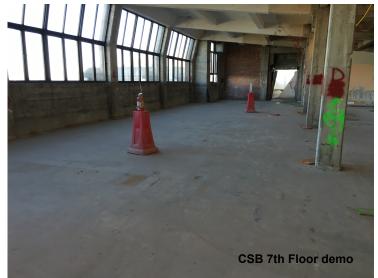

#### Clinical Sciences Building (CSB):

- Soft demolition substantially complete.
- Currently bidding for contractor for next phase.
- Next phase of work will resume in late Spring 2017 with hard demolition and construction.