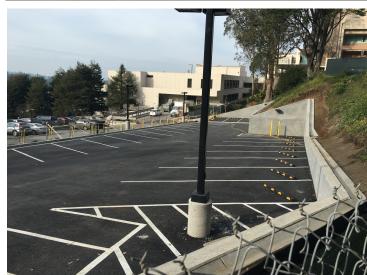

# Update

April - May 2017

Real Estate, Planning & Capital Programs

Parnassus Seismic Renovation Program



## What is happening?

#### Clinical Sciences Building (CSB):

- Soft demolition substantially complete.
- Currently bidding for contractor for next phase.
- Next phase of work will resume in late Spring 2017 with hard demolition and construction.

#### **Utility Relocation, Phase I:**

Saunders Court substantially complete. Next phase to resume late Summer 2017

### The new CSB

Anticipated completion date for the renovation is early 2019. See http://space.ucsf.edu/clinical-sciences-building for projected floor plans and learn about open plan workspace design, which combine private offices with flexible open space.





MRIV completed construction parking lot