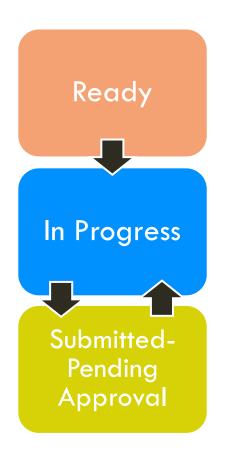

## **ROOM STATUS WORKFLOW DURING SURVEY**

- Rooms are ready to be Surveyed
- ✓ Action: Check out Room
- Space Updates are a work in progress by Space Coordinators or Strategists
- ✓ All Rooms will remain in "In Progress" until the Space Survey is complete
- ✓ At the end of the Space Survey, the Space Status will be converted back to Ready
- Rooms will move to Submitted-Pending Approval Status if an approval is required from System Admins or Strategists