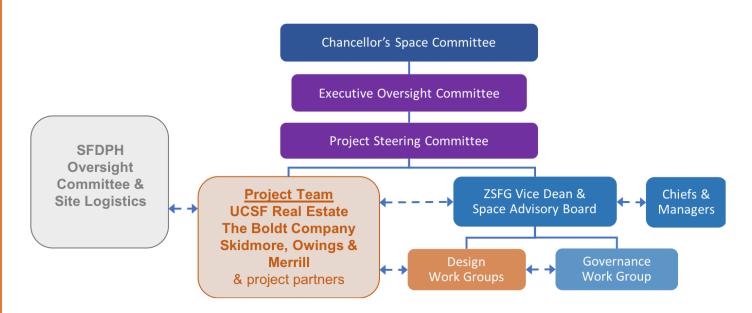

## Reminder of the Month: The Project Committee Structure:

Action Steps: Check in with members the of Design Groups Send any comments or questions to: <u>UCSF-RAB-ZSFG@ucsf.edu</u>